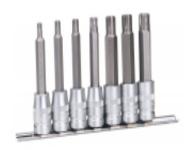

## **Description:**

All sockets made of hardened chrome vanadium steel with sandblasted pieces of silicon steel S2. Each socket has notches on the steel for a better grip.

Mounted on a steel mounting rail.

## Set contains:

- 3/8 "bits: M6, M7, M8, M10 - 1/2 "bits: M12, M13, M14

Bit length: 100 mm