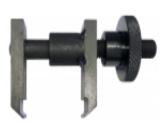

## **Product description**

Split sprocket alignment tool for disassembly and installation Used for camshafts and balancer shafts WITH SPLIT GEARS. The tool is dedicated to MANY CARS, many cars, in particular: