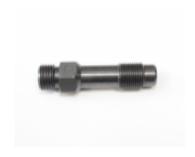

Link to the product:

https://www.tesam.eu/91245002-2s-measuring-adapter-opel-peugeot-db-vw-ford-seat-fiat-renault-citroen-land-rover-alfa-old-without-japanese-p-5387.html

91245002 - 2S - Measuring adapter -Opel, Peugeot, DB, VW, Ford, Seat, Fiat, Renault, Citroen, Land Rover, Alfa - old without Japanese

## Product description

Adapter - measuring tip for Diesel engine

For testers: SPCS-50, SPCS-50 SK, MCS-50, PCSm-40

Diesel Engines: All older cars without Japanese: Opel, Peugeot, DB, VW, Ford, Seat, Fiat, Renault, Citroen, Land Rover, Alfa