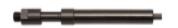

## 91245125 - Diesel injector adapter 2,2 125W

| Price with TAX | 170.23 zł           |
|----------------|---------------------|
| Price          | 138.40 zł           |
| Availability   | Na zamówienie - 48h |
| Shipping time  | 48 hours            |
| Number         | 912 451 25          |

## **Product description**

Adapter in place of the injector for measuring compression in diesel engines for cars:

Ford S-MAX 2.2 TDCI

The adapter works with all models of Diesel compression pressure testers of our production (SPCS-50, SPCS-50SK, PCSM-40, PCSM-40 PLUS, MCS-50)