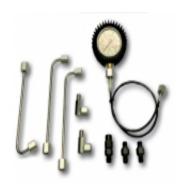

## **Product description**

High Pressure Checker at Common Rail startup

## **Equipment:**

- 1000 ml glycerin manometer with 600mm elastic hose
- Angular reduction M14w / M12z
- Angle reduction M12w / M12z
- Fuel reduction of 3 pieces
- Simple reduction of M14z / M12z
- Straight reduction M12z / M12z
- Straight reduction M12z / M14w
- Packaging plastic case