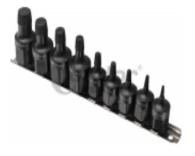

## Product description

Shank adapter with a universal profile that matches the Torx screws and allen very strong - made of chrome molybdenum steel tip profile also twisted to a more effective loosening of the head attachments are 6-angle to allow the key porecania Includes: entrance 3 / 8 6-angle 17 mm: 2 - 3 - 4 - 5 - 6 mm input half-angle of 6 22 mm: 08/10/1912 - 14 mm