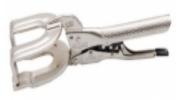

## M30590 - self-locking pliers "Lockjaw" type double, 210 mm

| Price with TAX | 114.00 zł      |
|----------------|----------------|
| Price          | 92.68 zł       |
| Availability   | Dostępny - 24h |
| Shipping time  | 24 hours       |
| Number         | B.590          |

## Product description

high quality, very easy and accelerates the work of self-aligning, can be operated with one hand without the grip range adjusting screw, automatically adjusting to the dimension elements to a thickness of about 35 mm rubber clamp release lever.