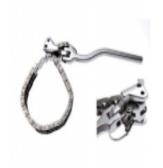

## Product description

Key to the large filter, for example, in trucks and agricultural equipment, improved version of the double-chain duplex steel and chrome, articulated handle 22 mm Width 350 mm Length of chain is very flexible, to work in confined spaces Easy to use Suitable for all types of filters for steel diameters of 60-160 mm