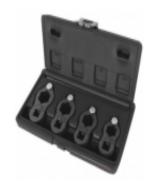

## M31380 - Special Keys Terminal 11.2 - 16 mm, 4 pieces

Number B.1380

## **Product description**

A new type of key blocks.

Imposed on the subject of a certain diameter or 6-corner.

In the automotive industry to dial in hydraulic components, oil pressure sensors, injectors, lambda probe.

Keys fit into sockets metric and inch size, tightens up the worn and damaged items.

The flat square slot allows you to use in confined areas to which access can not be obtained using conventional tools. New alloy molybdenum oxide, chrome and black finish.

## Ingredients:

- 11.2 mm (7 / 16 ")
- 12-13 mm (1 / 2 ")
- 14 mm (9 / 16 ")
- 16 mm (5 / 8 ")