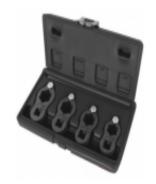

## **Product description**

A new type of key blocks.

Imposed on the subject of a certain diameter or 6-corner.

In the automotive industry to dial in hydraulic components, oil pressure sensors, injectors, lambda probe.

Keys fit into sockets metric and inch size, tightens up the worn and damaged items.

The flat square slot allows you to use in confined areas to which access can not be obtained using conventional tools. New alloy molybdenum oxide, chrome and black finish.

## Ingredients:

- 17-18 mm (11/16 "),
- 19-20 mm (3 / 4 "),
- 21-22 mm (13/16 "- 7 / 8"),
- 23-24 mm (15/16 ").