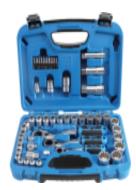

# **Product description**

#### **Kit Contents:**

#### 13 mm hexagon:

- Reversible through ratchet, 72 teeth, 13 mm hexagonal socket
- extension, with a through hole, 75 mm
- 11 wrench sockets, 25 mm, Gear Lock: 4.5 5 5.5 6 7 8 9 10 11 12 13 mm
- 13 mm (1/4 ") hexagonal shank adapter to 6.3 mm (1/4") square shank
- bit adapter 13 mm hexagonal shank to 6.3 mm (1/4") hex socket, gives a 6.3 mm (1/4") ratchet
- adapter with 13 mm hexagon socket and 6.3 mm (1/4 ") square socket, for the use of an extension

#### 19 mm hexagon:

- Reversible through ratchet, 72 teeth, 19 mm hexagon socket
- extension, with a through hole, 75 mm
- 11 wrench sockets, 30 mm, Gear Lock: 8 10 11 12 13 14 15 16 17 18 19 mm

Adapter 19 mm hexagonal to 10 mm (3/8 ") square, gives a 10 mm (3/8") ratchet

- Adapter with 19 mm hexagon socket and 10 mm (3/8 ") square socket, for the use of an extension

## Hexagon 22 mm:

- Reversible through ratchet, 72 teeth, 22 mm hexagonal socket
- extension, with a through hole, 75 mm
- 7 wrench sockets, Gear Lock, 38mm: 19 20 21 22 23/42 mm: 24 25 mm
- Adapter 22 mm hexagonal to 12.5 mm (1/2 ") square shank, gives a 12.5 mm (1/2") ratchet
- Adapter with 22 mm hexagon socket and 12.5 mm (1/2 ") square socket, for the use of an extension

### Bits, 6.3 mm (1/4 ") hex shank:

- 2 x groove: 4 5.5 mm
- 2 x cross groove: PH1 PH2
- 3 x T profile (for Torx: T10 T15 T20
- 3 x hexagon socket: 4 5 6 mm