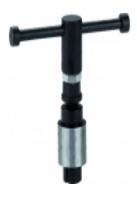

## M3330 - Common Rail injector needle puller

| Price with TAX | 234.50 zł      |
|----------------|----------------|
| Price          | 190.65 zł      |
| Availability   | Dostępny - 24h |
| Shipping time  | 24 hours       |
| Number         | C.3330         |
| EAN code       | 4037374033309  |

## **Product description**

Common Rail systems manufacturers Bosch, Delphi, Denso and Siemens there is no need to drill narrow and extremely robust design allows for the safe removal of the injector needle for Mercedes-Benz, Renault, Honda, Peugeot, etc.

engines: CDI, dCI, HDI, DID,