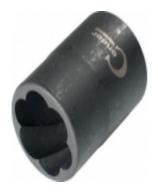

## **Product description**

Chrome-Moly A completely new design caps Caps for screws and nuts destroyed - seized - everywhere where there are problems with unscrewing the spiral lead tightened to the nut or bolt odkręcanej objeżdżaniu preventing a hexagon, or driving off the cap - screw goes into the cap itself, and then you It beat out pin sockets are hammering - but you can also use the crafts Chrome Moly hardness standards AlSI4340 = 1952-1955 HRC Input 3 / 8 & #39;5 year warranty