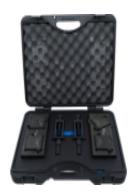

## **Product description**

An instrument for setting and checking engine valve timing

#### **Kit Contents:**

- intake 1-3, exhaust 1-3, intake 4-6, exhaust 4-6 camshaft retaining plates, for use as OEM 9661/1
- base plate for cylinders 1-3 and base plate for cylinders 4-6, use as OEM 9661
- -2 chain tensioning tools, for use like OEM 9401