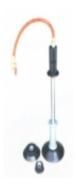

## **Product description**

The combination of inertial puller and pneumatic supply significantly increases the power puller, very helpful in the work of the tinsmith. 3 Suction Head: 60 - 120 - 150 mm, connection 1 / 4', length 620 mm.