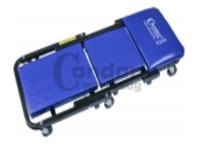

## **Product description**

- a couch folded into a stool,
- stable frame made of square steel tube,
- max. load: 130 kg,
- 6 wheels with rubber tires and ball bearings,
- protection against unintentional unfolding,
- durable and washable upholstered cushions,
- dimensions of the lying position: 1020 x 420 x 100 mm,
- dimensions of the stool: 520 x 420 x 450 mm.