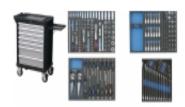

## **Product description**

7 drawers, drawers for locking, joint locking on all drawers 5 drawers  $\pm$  2 low high top made of ABS plastic, carrying capacity per drawer: 25 kg handles mounted on both sides of the wheelchair lift total capacity: 300 kg 2 wheels with brake 125 mm 2 fixed wheels 125 mm internal dimensions of drawers low: 75 x 570 x 400 mm high drawers interior dimensions: 150 x 570 x 400 mm overall dimensions of the trolley: 1020 x 705 x 459 mm, non-slip mats in each drawer cart contains: tool carriage 7100 Contribution Contribution 7200 utility cart utility cart 7250 Contribution Contribution 7300 utility cart utility cart 7350