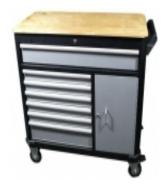

## **Product description**

Width 1000 mm, a drawer full width of the trolley, 6 drawers and closed the door of the single shelf, table top with solid wood drawer capacity of 35 kg, total lift capacity 350 kg, drawers ball bearing high-strength, the wheels of 125 mm: 2 assets with brake, 2 fixed, mats in each drawer.