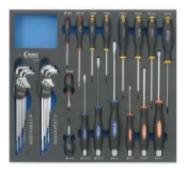

## **Product description**

No. 7250 screwdrivers, wrenches angled 34 pcs. 3 / 3 filling the trolley drawer No. 7000 Size: 36 x 560 x 395 mm tools made of chrome vanadium steel

5 flat screwdrivers: 3 x 60, 6.5 x 38, 5.5 x 100, 6.5 x 125, 8 x 150 mm 4 Philips Phillips screwdrivers: PH1x75, PH2x38, PH2x100, PH3x125 mm 6 Torx screwdrivers: T10x80, T15x80, T20x100, T25x100, T27x125, T30x125 mm 1 magnetic holder 9 keys allen arc with the ball: 1.5, 2, 2.5, 3, 4, 5, 6, 8, 10 mm 9 Torx keys arc with the ball: T10, T15, T20, T25, T27, T30, T40, T45, T50