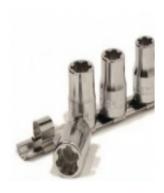

## **Product description**

Car makers believe that they are cwaniakami and come up with special tools that are available only in the service network. But they are wrong!

cap with a brand new profile 6-Allen, like a Torx but somehow kanciaty and measured in millimeters.

Input 1 / 2 ' length of 37 mm cap

allows you to work with a very high torque has 6-outlets with the edges of a very large extent, adherence to the screw cap