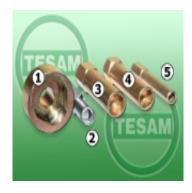

## Set contains:

6 injection pump wrenches

The keys can also be purchased individually

- 1 s0000274 Wrench to operate the injection pump "1"  $\,$
- 2 s0000276 Wrench to operate the injection pump "2" (doses)
- 3 s0000277 Wrench to operate the injection pump "3"
- 4 s0000275 Wrench to operate the injection pump "4" (beans)
- 5 s0000278 Wrench to operate the injection pump "5" (small)