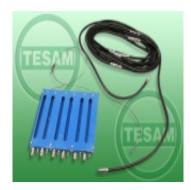

## **Product description**

The set is even suitable for 6 cylinder engines.

A set for measuring fuel flow on the overflows of SIEMENS Common Rail injectors.

Measuring tubes built in a metal cassette with adjustable length of the sling.

Floats are built in the tanks, allowing the comparison of fuel flow in the fuel excess lines of the injectors.

The hoses supplied (12 pcs.) Allow you to connect the injectors' excess fuel circuits and observe the fuel flow during the operation of the injection system for an infinitely long time

compared to the measuring cup set (overfilling the measuring cups