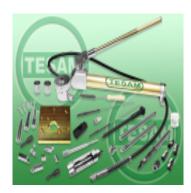

## **Product description**

An injector puller and a set of tools for servicing the injectors.

The injector is pulled out by means of an actuator and a hydraulic pump

## Set contains:

HDI CDI hydraulic injector puller
Brushes for cleaning the injector seats 3 pcs
Tool for removing the injector washer
PLUS injector nozzle socket cutters 4 pieces
Paste for mounting Comon Rail injectors 0.05 kg
Siemens injector valve key
Allen key with 10mm hole for BOSCH injectors 2 pieces - hole: 6.5 mm and 7.5 mm
BOSCH injector coil wrench 29mm