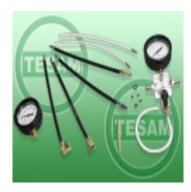

## Kit includes:

- The rate / pressure gauge
- transparent body
- Connector Flow / return fuel
- Drain Valve
- the injector connectors
- quick release
- drain wire
- o-rings a set of