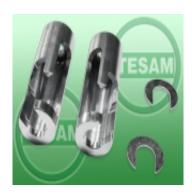

## **Product description**

The injector is pulled out by means of an actuator and a hydraulic pump

The puller works with the existing hydraulic TESAM pullers

## **Application:**

Mercedes class - A