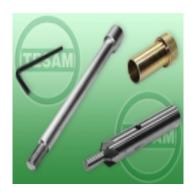

### **Kit Contents:**

- Cutter with remote control
- Guide sleeve
- Adapter (cutter extension)
- Allen key