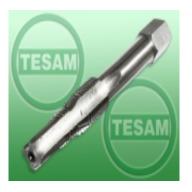

## Product description

Specialized two-stage tap with a pilot for glow plug sockets M10x1 / M12x1

The tap includes guides so that the thread is made in the axis of the spark plug cylinder

## **Application:**

Mercedes cars with CDI engines