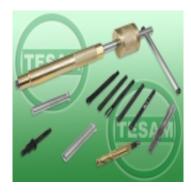

## The kit includes:

- Gripper cylinder glow plug
- 2 collets gripper cylinder glow plug
- Tip of the tool to remove the glow plug clipped and filament
- Gripper clamping filament glow plug 5 pieces
- Rotary head device for removing broken off glow plug and filament
- Hammer inertia
- Specialized tap M10x1 and M12x1 CDI glow plug sockets. Taper has guides by which a thread is produced in the cylinder axis of the candle
- Cutter to bore a cylinder Mercedes CDI glow plug