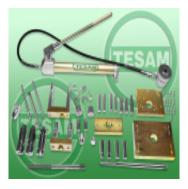

## Product description

The injector is pulled by the actuator and the hydraulic pump