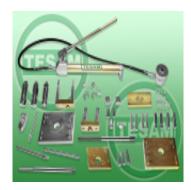

## **Product description**

The injector is pulled by the actuator and the hydraulic pump