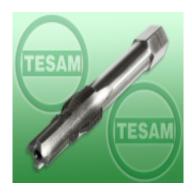

## S0000661 - Tap M10 x 1.25 and M12 x 1.25 (two-step) with pilot

| Price with TAX | 195.84 zł      |
|----------------|----------------|
| Price          | 159.22 zł      |
| Availability   | Dostępny - 24h |
| Shipping time  | 24 hours       |
| Number         | S0000661       |
| EAN code       | 5904966404375  |

## **Product description**

Specialized two-stage tap with pilot for glow plug sockets M10 x 1.25 / M12 x 1.25

The tap includes guides so that the thread is made in the axis of the spark plug cylinder