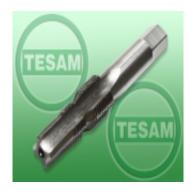

## **Product description**

Specialized two-stage tap with a pilot for glow plug sockets M12 x 1,25 and M14 x 1,25

The tap includes guides so that the thread is made in the axis of the spark plug cylinder

## **Application:**

Mercedes cars and others with M12x1,25 glow plugs