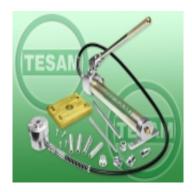

## **Product description**

The set also includes reinforced type injector puller adapters. The injector is removed by attaching the adapters in the place of the valve and the injector coil at the same time. Hydraulic drive.