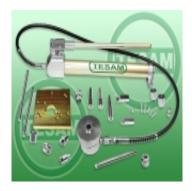

## S0000741 - Reinforced - 1.6 / 2.0 / 2.2 HDI injector extractor - hydraulic (injector puller)

| Price with TAX | 3 369.24 zł    |
|----------------|----------------|
| Price          | 2 739.22 zł    |
| Availability   | Dostępny - 24h |
| Shipping time  | 24 hours       |
| Number         | S0000741       |
| EAN code       | 5904966404689  |

## **Product description**

The set also includes reinforced type injector puller adapters. The injector is removed by attaching the adapters in the place of the valve and the injector coil at the same time. Hydraulic drive.