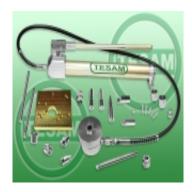

## S0000741 - Reinforced - 1.6 / 2.0 / 2.2 HDI injector extractor - hydraulic (injector puller)

| Price with TAX | 3 369.24 zł    |
|----------------|----------------|
| Price          | 2 739.22 zł    |
| Availability   | Dostępny - 24h |
| Shipping time  | 24 hours       |
| Number         | S0000741       |
| EAN code       | 5904966404689  |

## **Product description**

The set also includes reinforced type injector puller adapters. The injector is removed by attaching the adapters in the place of the valve and the injector coil at the same time. Hydraulic drive.