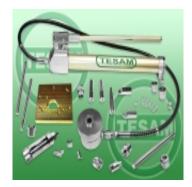

## **Product description**

The set also includes reinforced type injector puller adapters. The injector is pulled out by attaching the adapters in the place of the valve and the injector coil at the same time. Hydraulic drive.