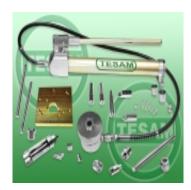

## **Product description**

The set also includes adapters reinforced type injector puller. Removing the injector is by mounting adapters in place of the valve and solenoid injectors simultaneously. Hydraulic drive.

## **Application:**

Cars with engines HDI, CDI and other common rail injectors for Bosch, Siemens, etc.