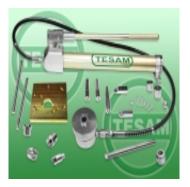

## Product description

The set also includes reinforced type injector puller adapters. The injector is removed by attaching the adapters in the place of the valve and the injector coil at the same time. Hydraulic drive.

Application:

Citroen 1,6 / 2,0 / 2,2 HDI Common Rail and other Bosch Siemens injectors etc.