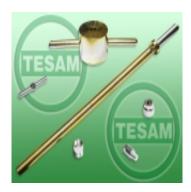

## **Product description**

The injector is removed by tapping with an inertia hammer

An innovative solution

- the injector is pulled out by mounting the adapter in the place of the coil and the injector valve simultaneously

## **Application:**

Cars with Bosch Common Rail injectors