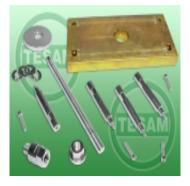

Link to the product: https://www.tesam.eu/s0000807-injector-puller-for-cars-with-22-tdci-hdi-jtd-engines-p-9327.html



## S0000807 - Injector puller for cars with 2.2 TDCI, HDI, JTD engines

| Price with TAX | 1 234.71 zł    |
|----------------|----------------|
| Price          | 1 003.83 zł    |
| Availability   | Dostępny - 24h |
| Shipping time  | 24 hours       |
| Number         | S0000807       |
| EAN code       | 5904966405020  |

## Product description

The injector is pulled out by pressing

## **Application:**

Cars with 2,2 TDCI, HDI, JTD engines

- Citroen Jumper
- Peugeot Boxer
- Fiat DucatoFord Transit
- Iveco

generated by the shopGold