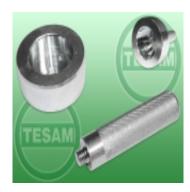

## **Product description**

## **Application:**

a) to adjust the common rail diesel oil pump Cars with 2,3 diesel engines after 2006

- Ducati
- Iveco
- Citroën Jumper
- Peugeot Boxer

b) rear axle sealant Iveco 3,0 (original number - 99396037 - C.F. 56567)

## Size / Dimension:

- Internal: 50mm - External: 80mm