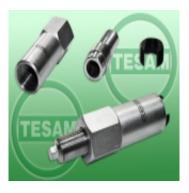

## Product description

The injector is attached simultaneously to the stub of the screw connection of high pressure fuel supply and the injector body, which increases the effectiveness of the injector extraction.

The injector is pulled out by knocking out

## **Application:**

Fiat cars with 3.0 HPI engines with piezo injectors