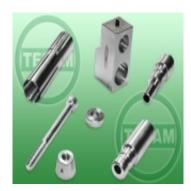

## **Product description**

The device gives the correct, permanent direction of drilling the broken injector mounting bolt

## **Application:**

Cars with 2,3 / 3,0 HPI engines

- Fiat Ducato
- Citroen Jumper
- Peugeot Boxer
- Iveco