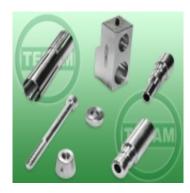

## **Product description**

The device gives the correct, permanent direction of drilling the broken injector mounting bolt