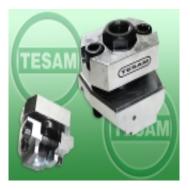

## S0001034 - Bosch HDI 2,0 / 2,2 injector puller adapter - double fastening reinforced

| Price with TAX | 552.94 zł      |
|----------------|----------------|
| Price          | 449.54 zł      |
| Availability   | Dostępny - 24h |
| Shipping time  | 24 hours       |
| Number         | S0001034       |
| EAN code       | 5904966405976  |

## Product description

The injector is attached simultaneously to the valve mounting seat and the injector body, which increases the efficiency of removing the injector.

Works with Tesam injector pullers hydraulics and manual

## **Application:**

Cars with HDI 2.0 / 2.2 Bosch engines