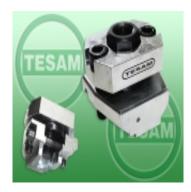

## S0001034 - Bosch HDI 2,0 / 2,2 injector puller adapter - double fastening - reinforced

| Price with TAX | 552.94 zł      |
|----------------|----------------|
| Price          | 449.54 zł      |
| Availability   | Dostępny - 24h |
| Shipping time  | 24 hours       |
| Number         | S0001034       |
| EAN code       | 5904966405976  |

## **Product description**

The injector is attached simultaneously to the valve mounting seat and the injector body, which increases the efficiency of removing the injector.

Works with Tesam injector pullers hydraulics and manual

## **Application:**

Cars with HDI 2.0 / 2.2 Bosch engines