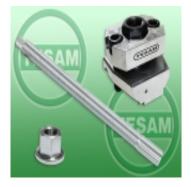

## Product description

The injector is attached simultaneously to the valve mounting seat and the injector body, which increases the efficiency of removing the injector.

The adapter is equipped with a lead screw with a nut.

Works with Tesam injector pullers hydraulics and manual