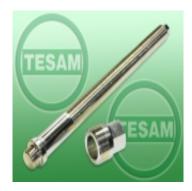

## **Product description**

Works with Tesam welts

The removal of the injector by the method by attaching the adapters in the place of the valve and the injector coil was done

The set of adapters with a lead screw is used in cars with a Siemens injection system

The injector is mounted grafted through the overflow point of the fuel feed screw, as well as the overflow points gained by the injector.

The injectors are pulled out by means of an activation cylinder