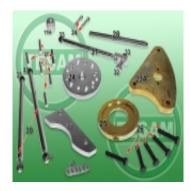

## Set contains:

- 11H Correction nut
- 23A Hub puller mainboard / bearings
- 24 Hub puller / bearing stand
- 25 Adapter for pressing in hub / bearing
- 26 Tripod spacer screws
- 27 Tripod spacing pins
- 28 Tripod lead screw
- 30 Motherboard stamps
- 31 Motherboard connector stamp
- 32 Motherboard connector bolt
- 33 Motherboard punch connector
- 34 Cylinder centering screws
- 35 Motherboard connector
- 36 Yoke stabilizer
- 37 Puller washers