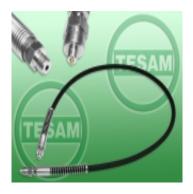

## Product description

Cable length 1500 mm

## Cable termination:

- 1/4 "hydraulic hose tip on one side

- on the other side, it ends with a non-return valve

On request, we make hoses of various lengths